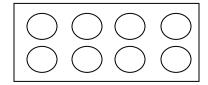

## 8 Eggs Homework

Use the above picture to answer questions 1-6.

1. 
$$\frac{1}{2} =$$
\_\_\_\_ eighths

4. 
$$\frac{1}{2} =$$
 \_\_\_\_ fourths

2. 
$$\frac{1}{4} =$$
 eighths

5. 
$$4/8 =$$
\_\_\_\_ fourths